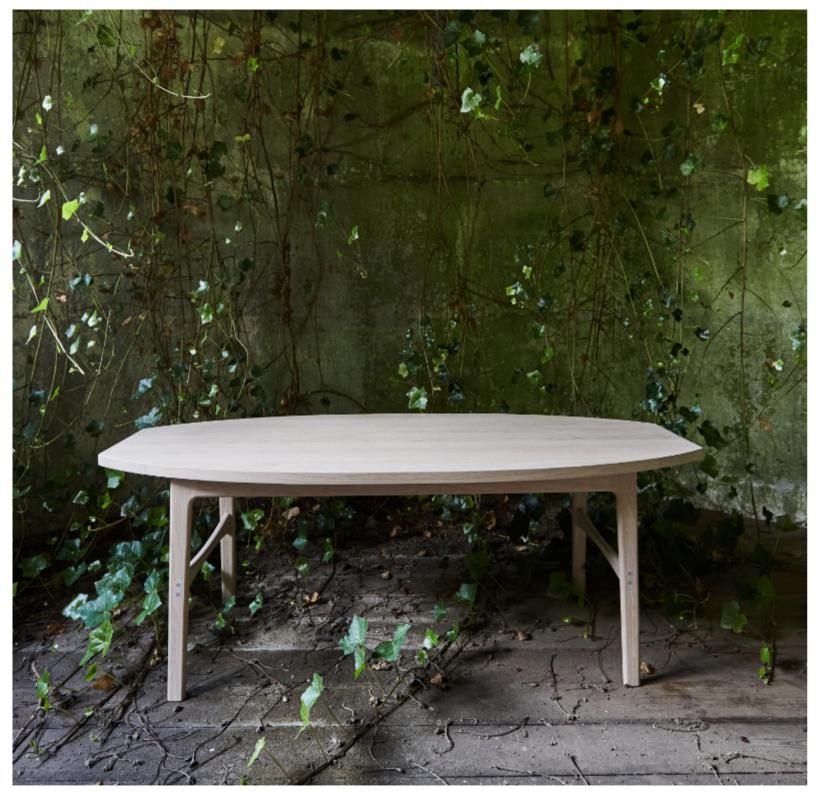

# NORÈLL OVAL

by Tim Duus Jacobsen | No: DM381 | No: DM382

NORÈLL OVAL DM382 classic dining table with round legs.

NORÈLL OVAL DM381 Contemporary dining table with square legs