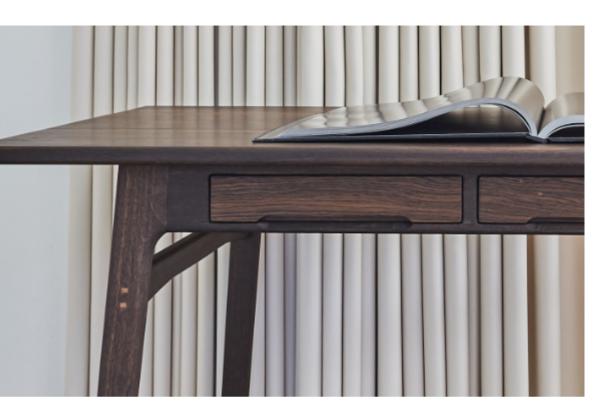

# NORÈLL DESK

by Tim Duus Jacobsen | No: DM375

Natural luxury for the home office or an elegant piece of furniture in your living room.

Available in solid wood oak, smoked oak, ash and walnut.