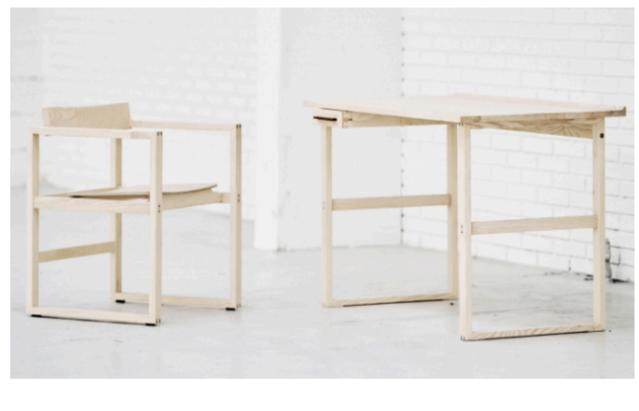

# FRAME DESK

by Tim Duus Jacobsen | No: DM345

FRAME DESK and FRAME CHAIR are both made in soap treated solid ash.

Pure scandinavian style, desk with 1 drawer, L120 cm D64 H76 cm

# FRAME CHAIR

### by Tim Duus Jacobsen | No: DM102

FRAME CHAIR a simple expression, yet full of beautiful details.