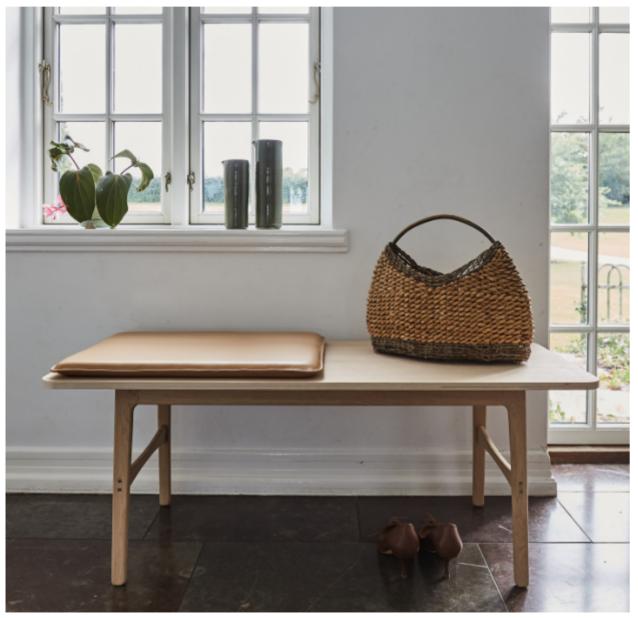

## MEADOW

### by Tim Duus Jacobsen | No: DM210

MEADOW bench available in many sizes.