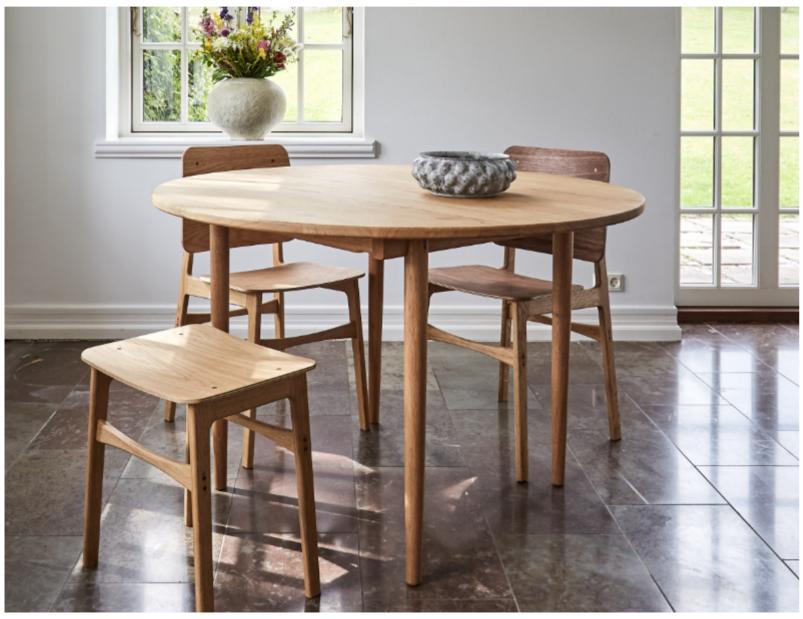

# NORÈLL

by Tim Duus Jacobsen | No: DM370

NORÈLL dining table with FOREST stool.

Solid wood: Oak, walnut or ash. Available in four different sizes.