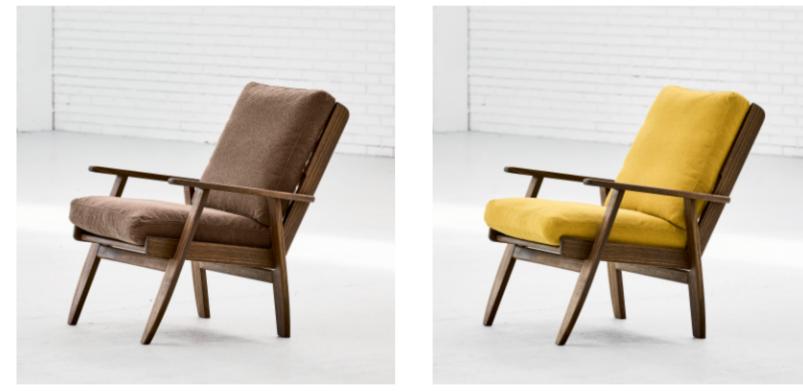

# FRAME CHAIR

### by Tim Duus Jacobsen | No: DM102

FRAME CHAIR a simple expression, yet full of beautiful details.