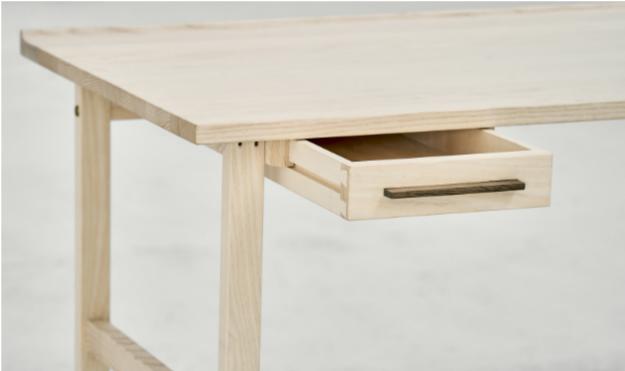

# FRAME DESK

by Tim Duus Jacobsen | No: DM345

FRAME DESK and FRAME CHAIR are both made in soap treated solid ash.

Pure scandinavian style, desk with 1 drawer, L120 cm D64 H76 cm