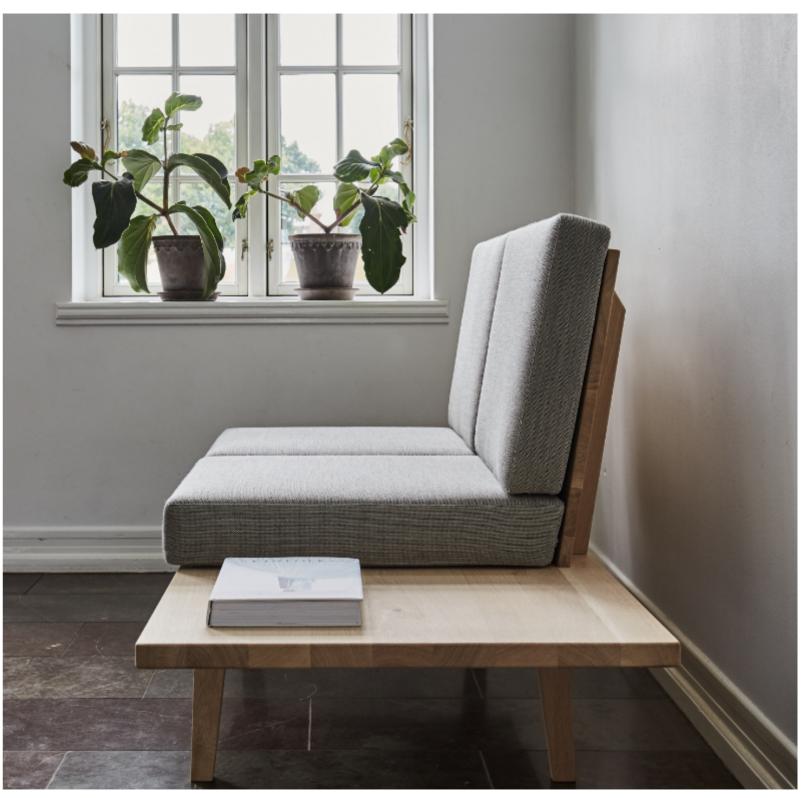

o: DM500 | No: DM501 (Leather cushion)







## MEADOW

### by Tim Duus Jacobsen | No: DM210

MEADOW bench available in many sizes.



### Our Philosophy

- furniture.

Good quality, craftsmanship and "Made in Denmark" were the key principles that Duus & Møller was founded upon, and it is our ambition to keep working by that mantra.

Our passion for Danish craftsmanship is rooted in traditions and a guiding principle to increase the sustainability of the

This is why we collaborate with competent architects and combine Danish craft traditions with new ideas from young, talented cabinetmakers. This is to push the limits for the future's furniture production in Denmark, without compromising our core values.

# NORDIC SILENCE

by Kamp & Volf | No: DM600



Solid wood: Oak, walnut or ash.





NORDIC SILENCE is available as a 2-seater or 3-seater.

# METHA

by Tim Duus Jacobsen | No: DM710





METHA bedside table – option with shelve underneath.

METHA bedside table with a practical drawer.

### HALO

by Tim Duus Jacobsen | No: DM720



HALO Console table can be customized to fit in all places.

# MARGRETHE

### by Tim Duus Jacobsen | No: DM700



MARGRETHE is a shelving unit made from solid oak, walnut or ash.



More information and contact: duusmoeller.com