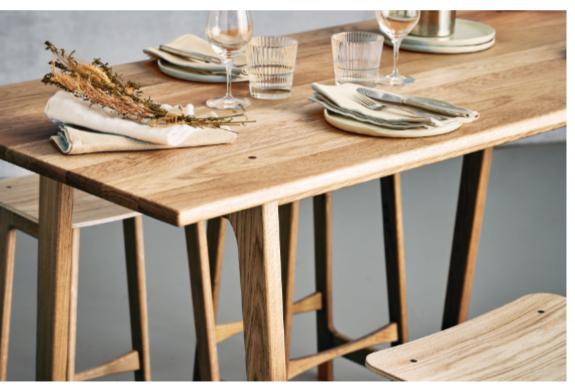

# SOMMÉT

by Tim Duus Jacobsen | No: DM360 – H95 cm | No: DM 361 – H107 cm

SOMMÉT High table, can be customized in all dimensions.

For meals, meetings or a conversation.

### by Tim Duus Jacobsen | No: DM360 – H95 cm | No: DM 361 – H107 cm

Tablelegs made from solid oak, ash, walnut or smoked oak.