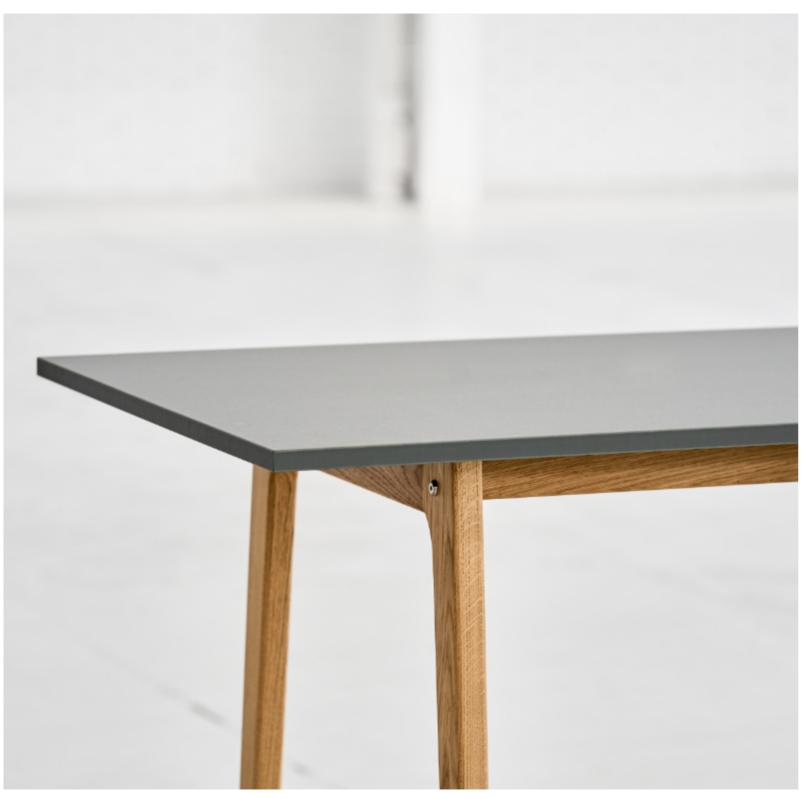

Various options available for tabletop design.

# SOMMÉT LINOLEUM

### by Tim Duus Jacobsen | No: DM360 – H95 cm | No: DM 361 – H107 cm

Tablelegs made from solid oak, ash, walnut or smoked oak.