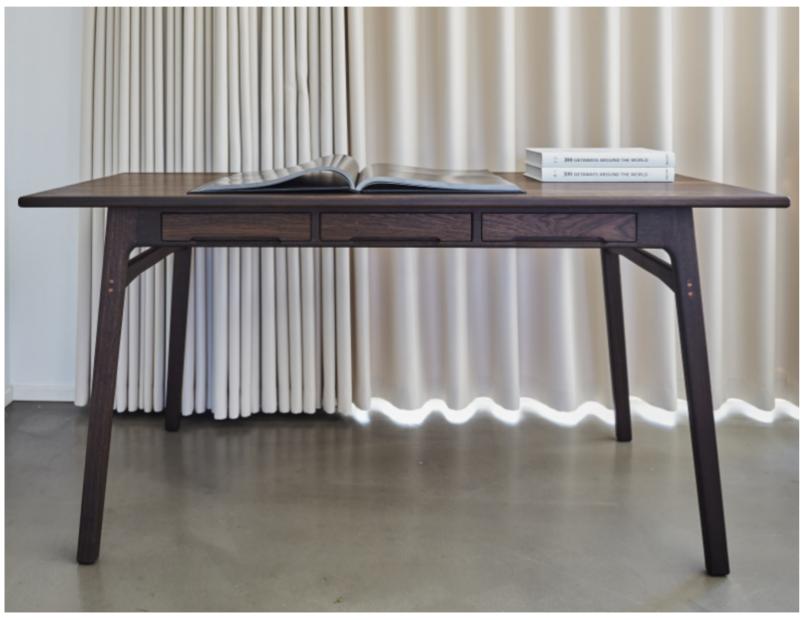

# NORÈLL DESK

by Tim Duus Jacobsen | No: DM375

Natural luxury for the home office or an elegant piece of furniture in your living room.

Available in solid wood oak, smoked oak, ash and walnut.