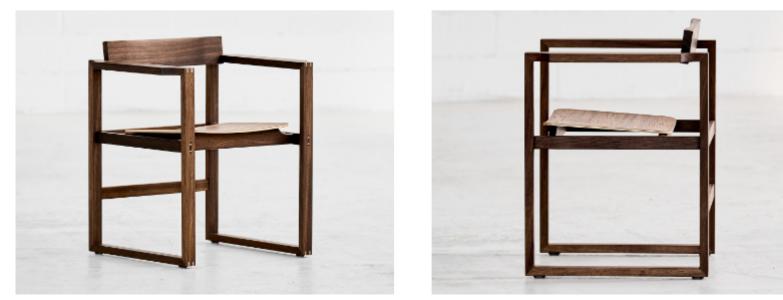

# FRAME CHAIR

### by Tim Duus Jacobsen | No: DM102

FRAME CHAIR a simple expression, yet full of beautiful details.