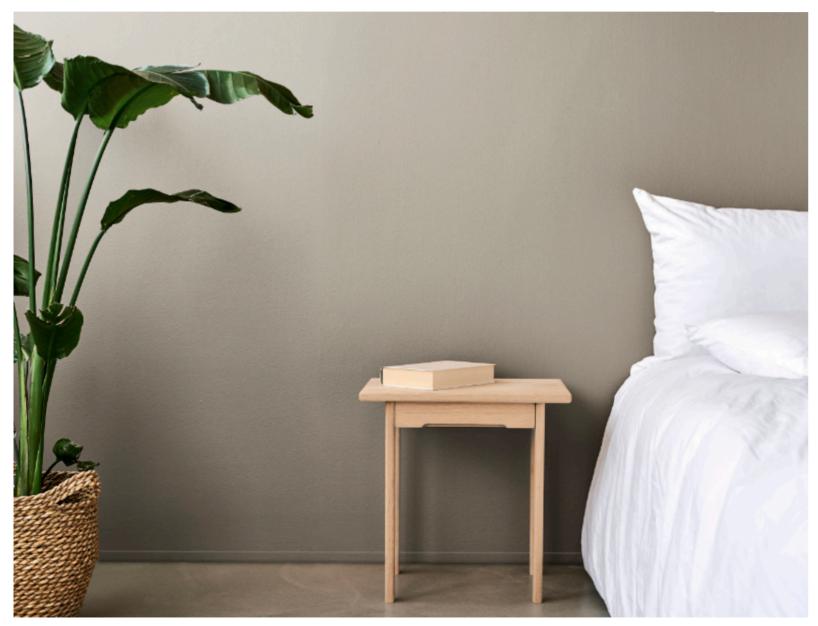

# METHA

by Tim Duus Jacobsen | No: DM710

METHA bedside table – option with shelve underneath.

METHA bedside table with a practical drawer.