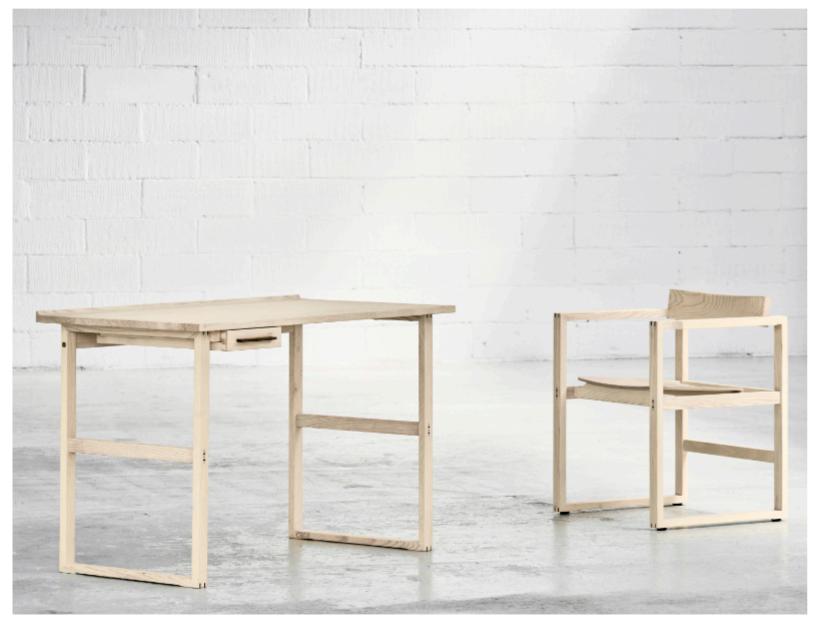

# FRAME DESK

by Tim Duus Jacobsen | No: DM345

FRAME DESK and FRAME CHAIR are both made in soap treated solid ash.

Pure scandinavian style, desk with 1 drawer, L120 cm D64 H76 cm

# FRAME CHAIR

### by Tim Duus Jacobsen | No: DM102

FRAME CHAIR a simple expression, yet full of beautiful details.