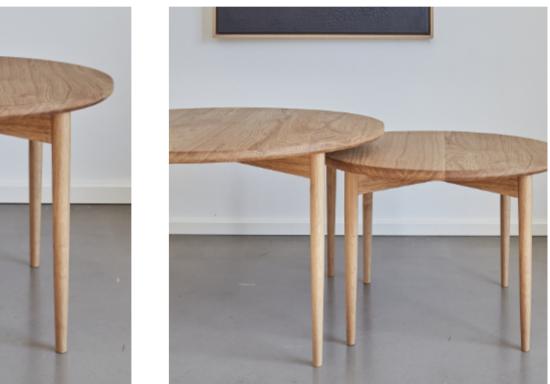

### Made from solid wood oak, walnut or ash.

AUTUMN is a round coffee table available in two tabletop sizes and two heights.