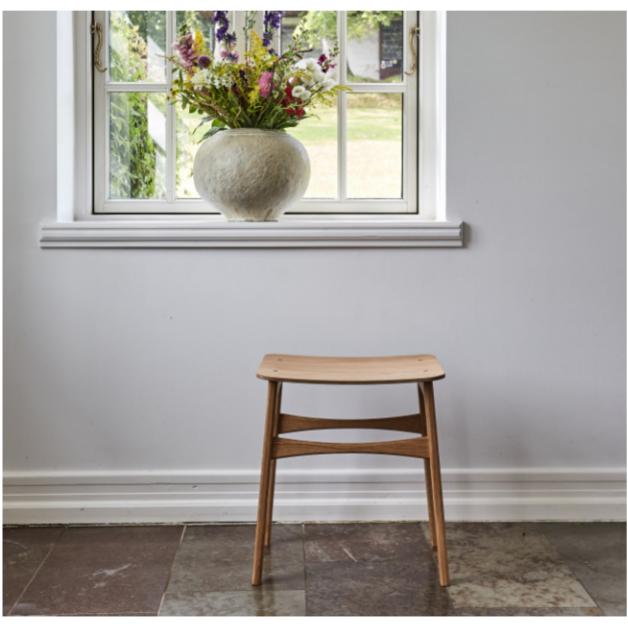

## FOREST

by Tim Duus Jacobsen | No: DM200

FOREST is our functional stool made from oak, walnut or ash.