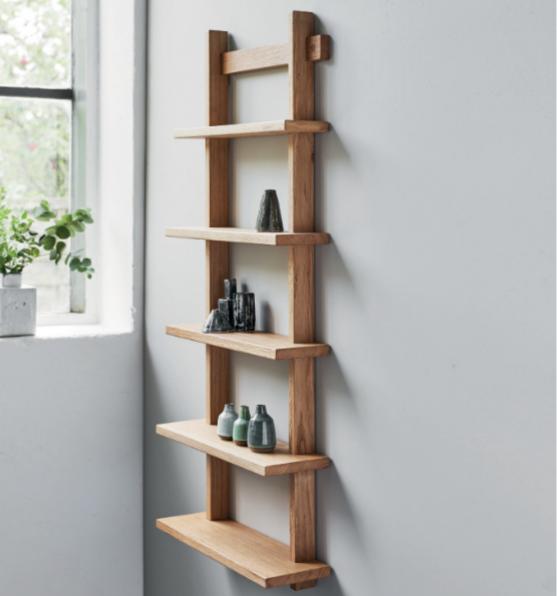

### by Tim Duus Jacobsen | No: DM700

MARGRETHE is a shelving unit made from solid oak, walnut or ash.

More information and contact: duusmoeller.com