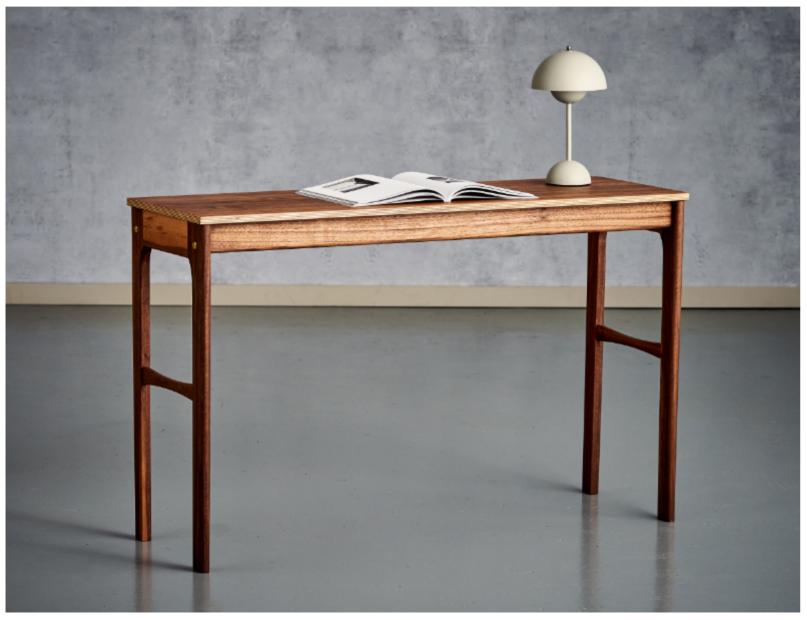

### HALO

by Tim Duus Jacobsen | No: DM720

HALO Console table can be customized to fit in all places.