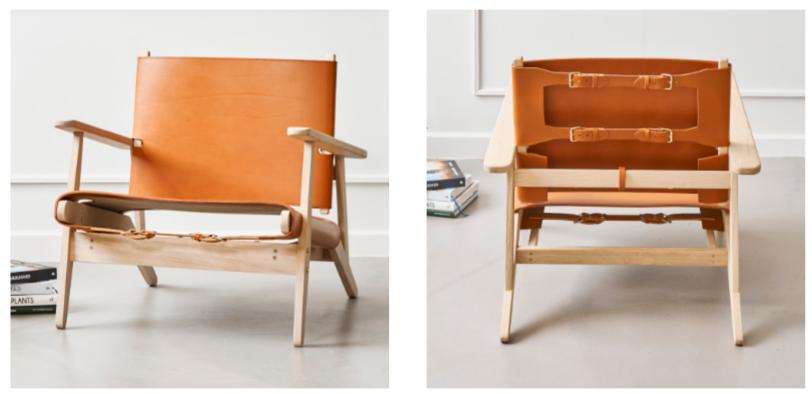

# SERENGETI

by Kamp & Volf | No: DM401

Saddle leather: Natural, cognac, dark brown or black.

Solid wood: Oak, walnut or ash.