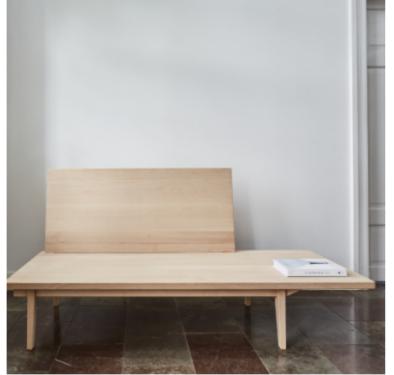

No: DM500 | No: DM501 (Leather cushion)







## MEADOW

### by Tim Duus Jacobsen | No: DM210

MEADOW bench available in many sizes.



### Our Philosophy

- furniture.

Good quality, craftsmanship and "Made in Denmark" were the key principles that Duus & Møller was founded upon, and it is our ambition to keep working by that mantra.

Our passion for Danish craftsmanship is rooted in traditions and a guiding principle to increase the sustainability of the

This is why we collaborate with competent architects and combine Danish craft traditions with new ideas from young, talented cabinetmakers. This is to push the limits for the future's furniture production in Denmark, without compromising our core values.

# NORDIC SILENCE

by Kamp & Volf | No: DM600



Solid wood: Oak, walnut or ash.





NORDIC SILENCE is available as a 2-seater or 3-seater.

# METHA

by Tim Duus Jacobsen | No: DM710





METHA bedside table – option with shelve underneath.

METHA bedside table with a practical drawer.

### HALO

by Tim Duus Jacobsen | No: DM720



HALO Console table can be customized to fit in all places.

# MARGRETHE

### by Tim Duus Jacobsen | No: DM700



MARGRETHE is a shelving unit made from solid oak, walnut or ash.



More information and contact: duusmoeller.com