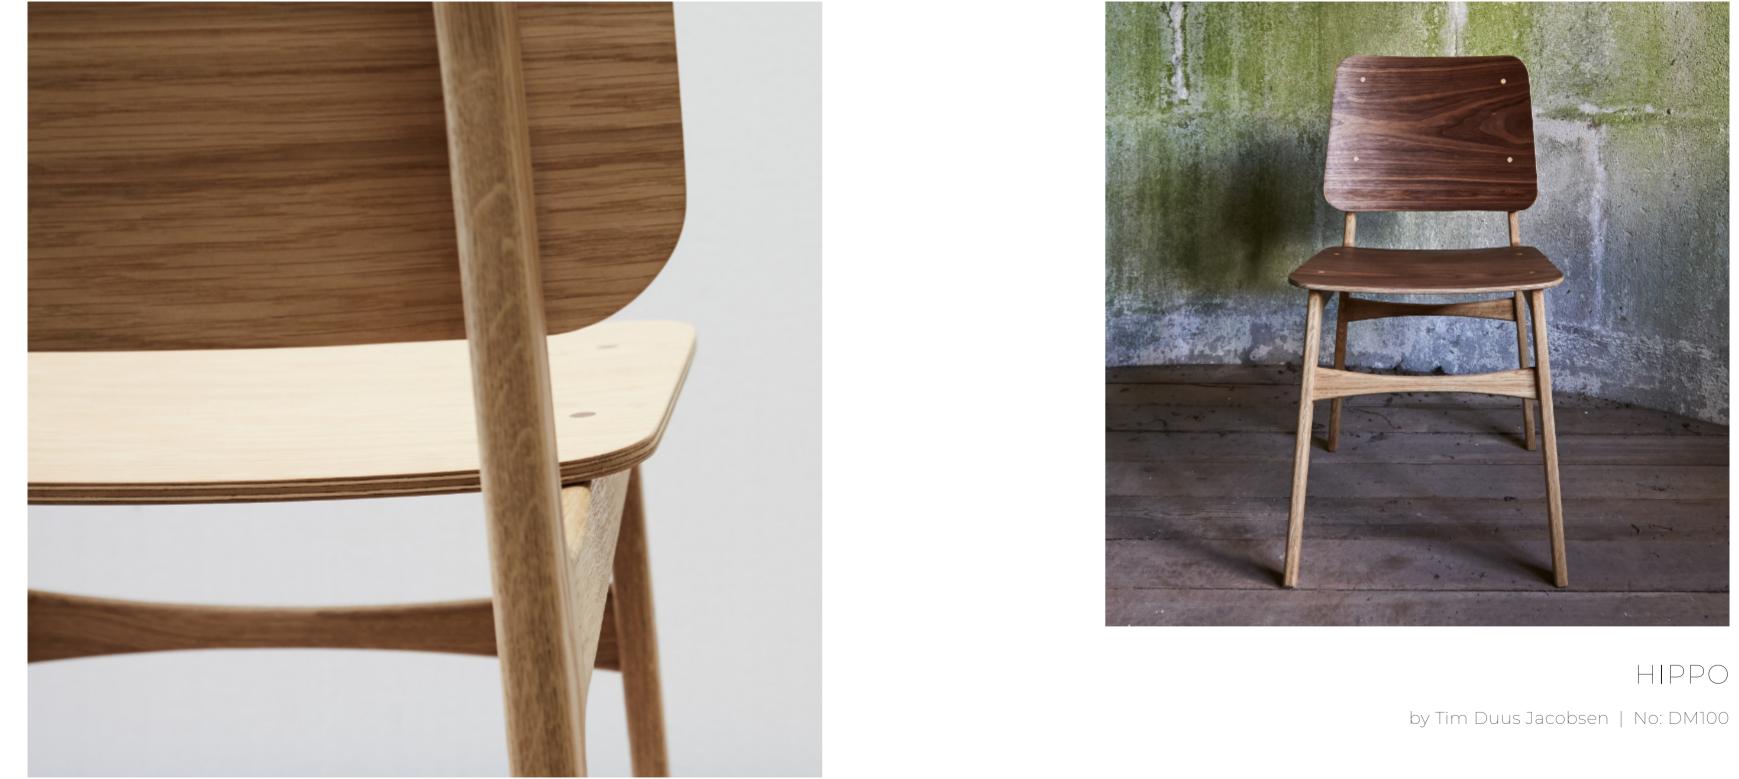

## SKY

### by Tim Duus Jacobsen | No: DM205 H67 cm | No: DM206 H73 cm

SKY a comfortable stool available with a luxury seat cushion.

HIPPO is made from oak, walnut, ash or a combination.