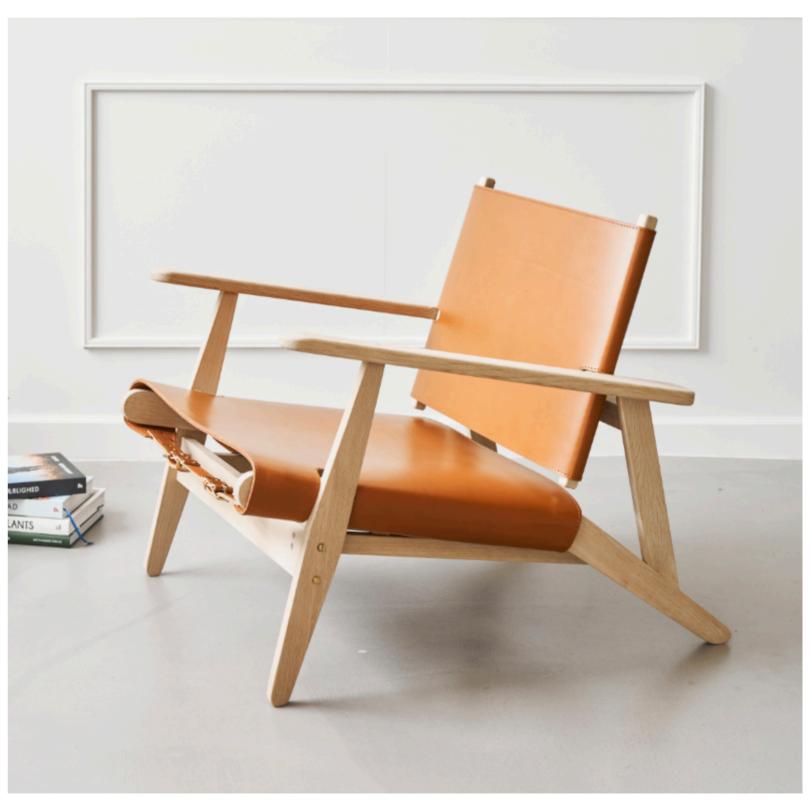

# SERENGETI

by Kamp & Volf | No: DM401

Saddle leather: Natural, cognac, dark brown or black.

Solid wood: Oak, walnut or ash.