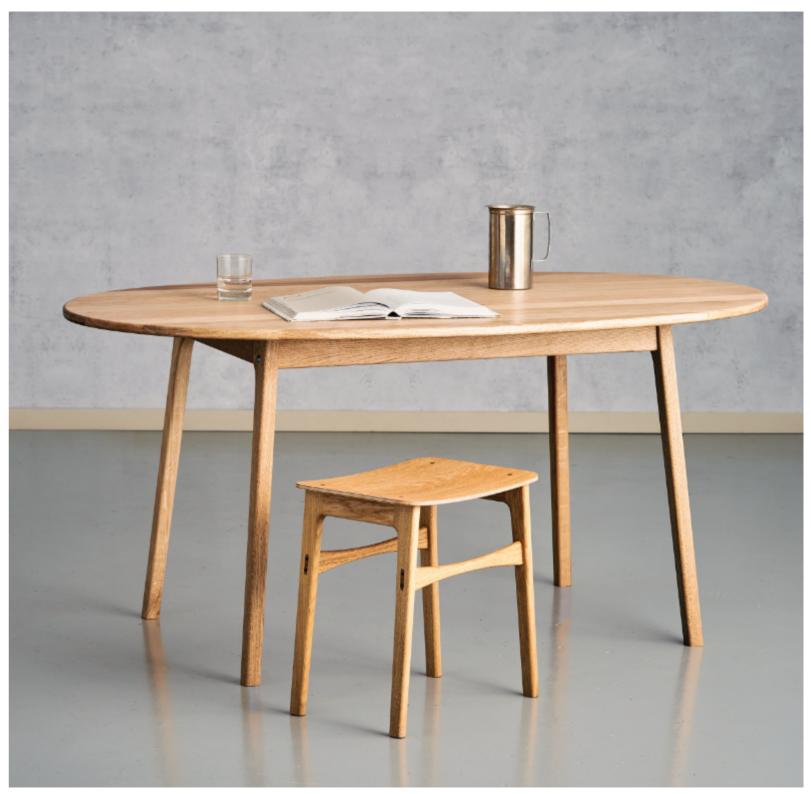

# NORÈLL

by Tim Duus Jacobsen | No: DM370

NORÈLL dining table with FOREST stool.

Solid wood: Oak, walnut or ash. Available in four different sizes.