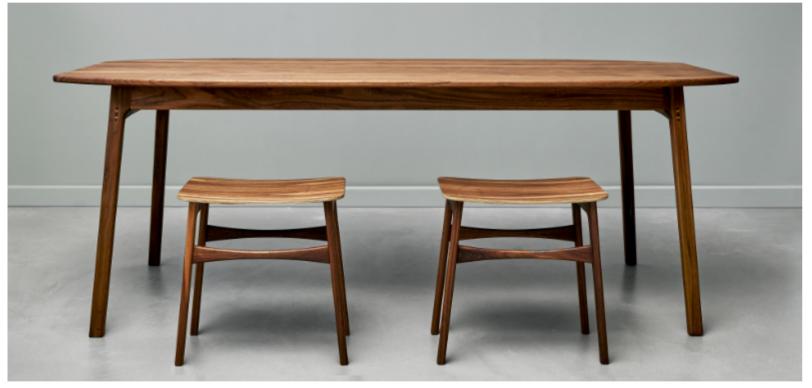

# NORÈLL

by Tim Duus Jacobsen | No: DM370

NORÈLL dining table with FOREST stool.

Solid wood: Oak, walnut or ash. Available in four different sizes.

## FOREST

by Tim Duus Jacobsen | No: DM200

FOREST is our functional stool made from oak, walnut or ash.