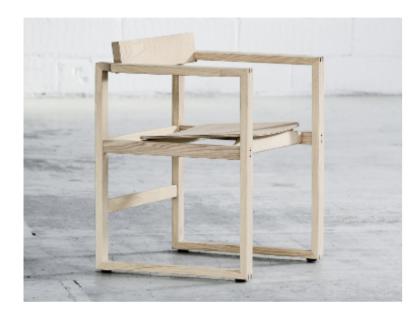

# FRAME CHAIR

### by Tim Duus Jacobsen | No: DM102

FRAME CHAIR a simple expression, yet full of beautiful details.