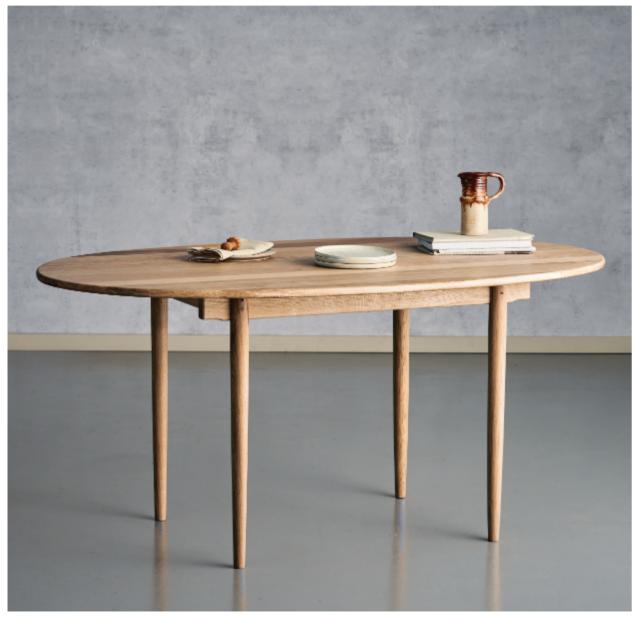

# NORÈLL OVAL

by Tim Duus Jacobsen | No: DM381 | No: DM382

NORÈLL OVAL DM382 classic dining table with round legs.

NORÈLL OVAL DM381 Contemporary dining table with square legs