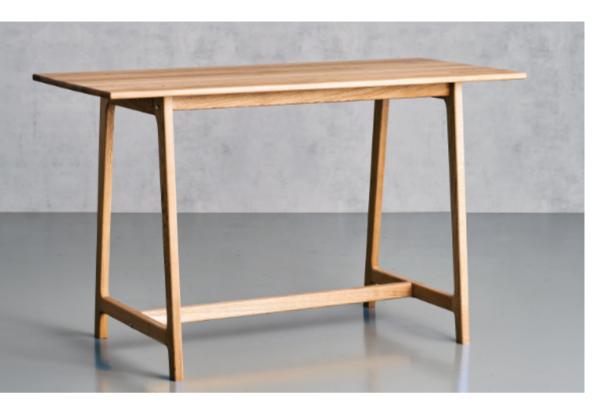

# SOMMÉT

by Tim Duus Jacobsen | No: DM360 – H95 cm | No: DM 361 – H107 cm

SOMMÉT High table, can be customized in all dimensions.

For meals, meetings or a conversation.

### by Tim Duus Jacobsen | No: DM360 – H95 cm | No: DM 361 – H107 cm

Tablelegs made from solid oak, ash, walnut or smoked oak.