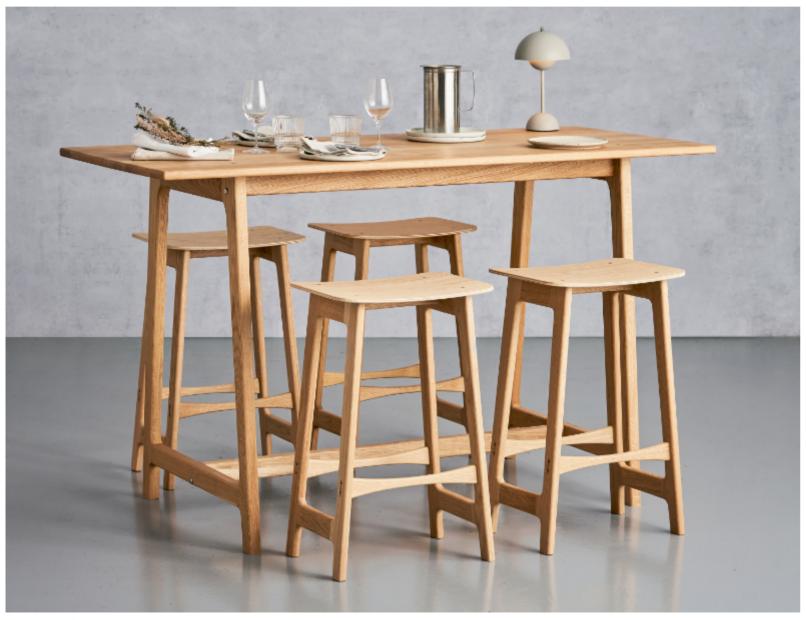

# SOMMÉT

by Tim Duus Jacobsen | No: DM360 – H95 cm | No: DM 361 – H107 cm

SOMMÉT High table, can be customized in all dimensions.

For meals, meetings or a conversation.

### by Tim Duus Jacobsen | No: DM360 – H95 cm | No: DM 361 – H107 cm

Tablelegs made from solid oak, ash, walnut or smoked oak.