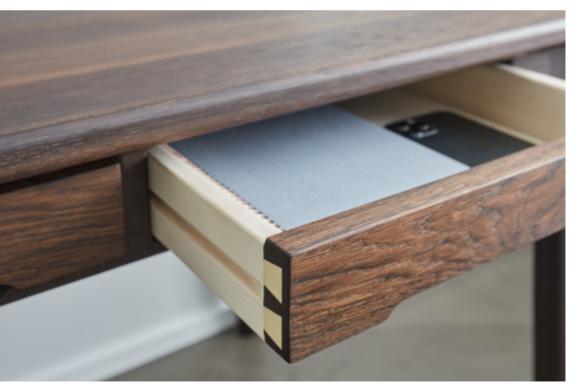

# FRAME DESK

by Tim Duus Jacobsen | No: DM345

FRAME DESK and FRAME CHAIR are both made in soap treated solid ash.

Pure scandinavian style, desk with 1 drawer, L120 cm D64 H76 cm