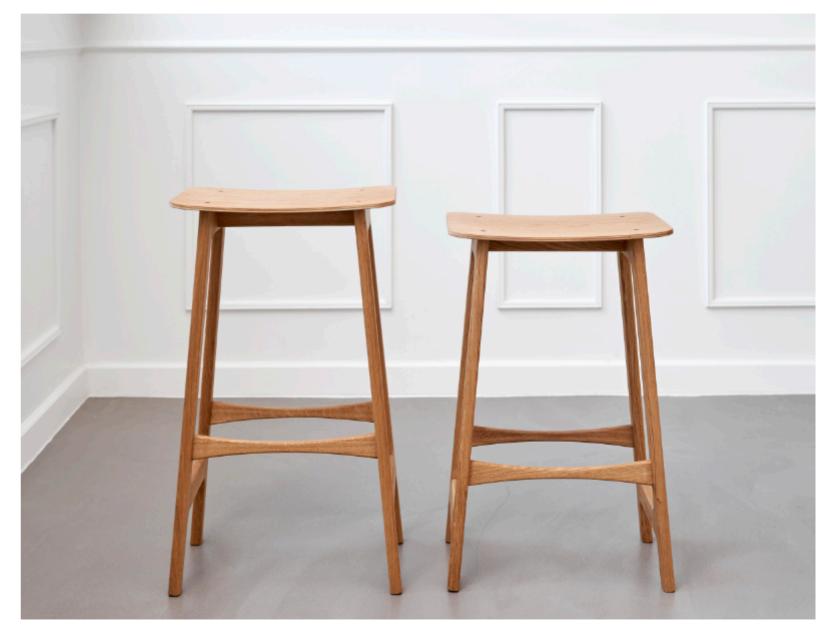

## SKY

### by Tim Duus Jacobsen | No: DM205 H67 cm | No: DM206 H73 cm

SKY a comfortable stool available with a luxury seat cushion.

HIPPO is made from oak, walnut, ash or a combination.