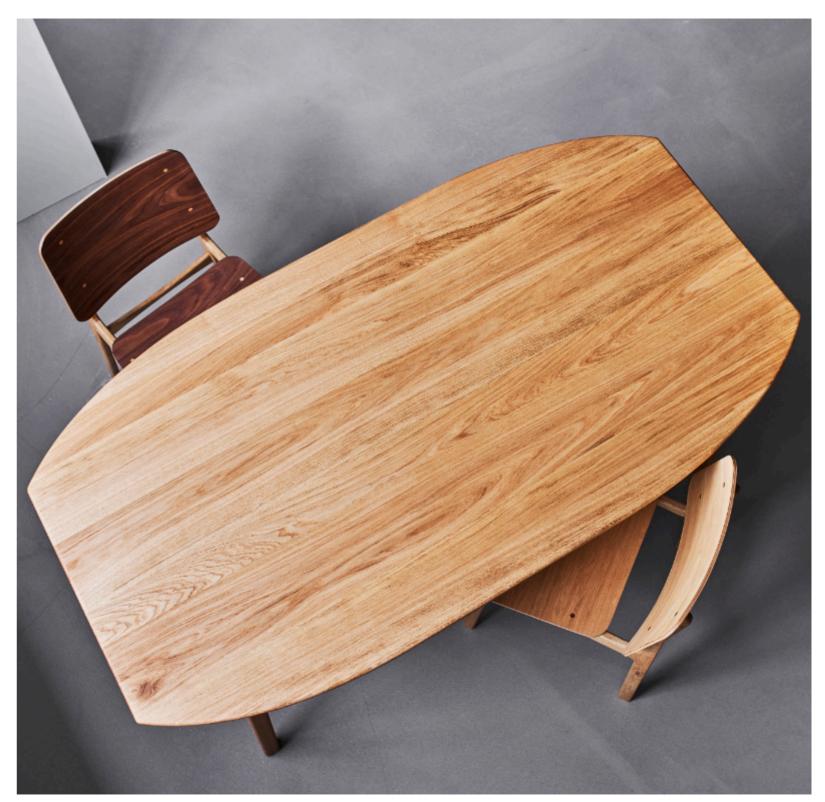

# NORÈLL OVAL

by Tim Duus Jacobsen | No: DM381 | No: DM382

NORÈLL OVAL DM382 classic dining table with round legs.

NORÈLL OVAL DM381 Contemporary dining table with square legs