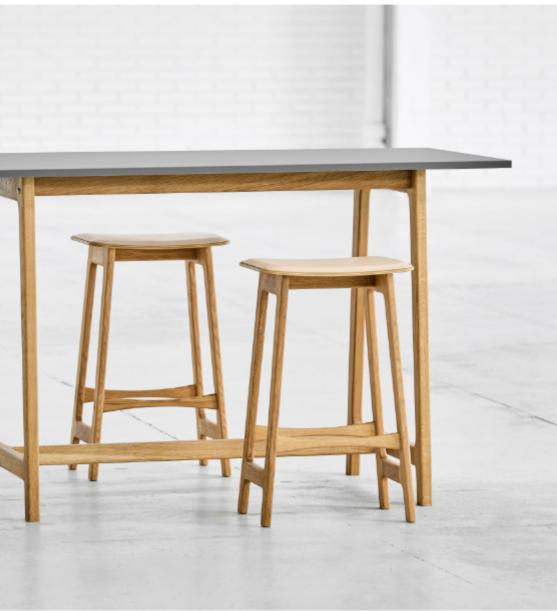

# SOMMÉT

by Tim Duus Jacobsen | No: DM360 – H95 cm | No: DM 361 – H107 cm

SOMMÉT High table, can be customized in all dimensions.

For meals, meetings or a conversation.

### by Tim Duus Jacobsen | No: DM360 – H95 cm | No: DM 361 – H107 cm

Tablelegs made from solid oak, ash, walnut or smoked oak.