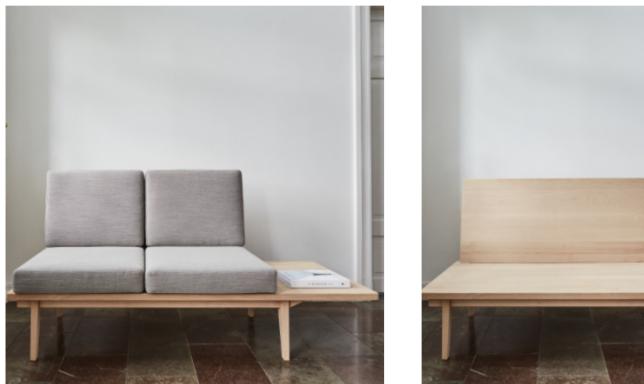

.

# SUMMER

by Tim Duus Jacobsen | No: DM500 | No: DM501 (Leather cushion)







## MEADOW

### by Tim Duus Jacobsen | No: DM210

MEADOW bench available in many sizes.



### Our Philosophy

- furniture.

Good quality, craftsmanship and "Made in Denmark" were the key principles that Duus & Møller was founded upon, and it is our ambition to keep working by that mantra.

Our passion for Danish craftsmanship is rooted in traditions and a guiding principle to increase the sustainability of the

This is why we collaborate with competent architects and combine Danish craft traditions with new ideas from young, talented cabinetmakers. This is to push the limits for the future's furniture production in Denmark, without compromising our core values.

# NORDIC SILENCE

by Kamp & Volf | No: DM600



Solid wood: Oak, walnut or ash.





NORDIC SILENCE is available as a 2-seater or 3-seater.

# METHA

by Tim Duus Jacobsen | No: DM710





METHA bedside table – option with shelve underneath.

METHA bedside table with a practical drawer.

### HALO

by Tim Duus Jacobsen | No: DM720



HALO Console table can be customized to fit in all places.

# MARGRETHE

### by Tim Duus Jacobsen | No: DM700



MARGRETHE is a shelving unit made from solid oak, walnut or ash.



More information and contact: duusmoeller.com