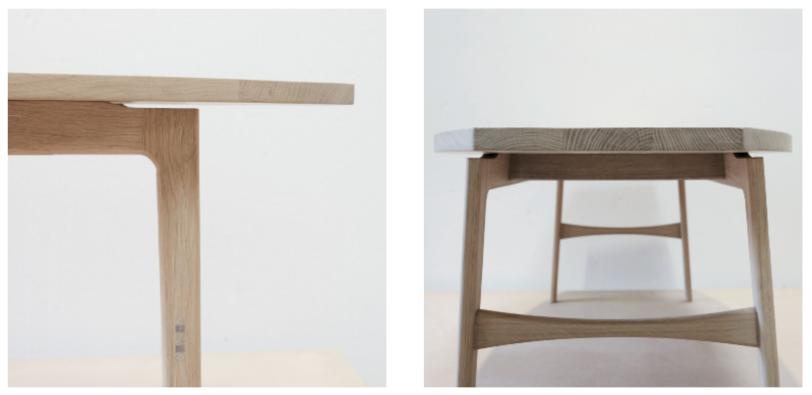

# NORÈLL OVAL

by Tim Duus Jacobsen | No: DM381 | No: DM382

NORÈLL OVAL DM382 classic dining table with round legs.

NORÈLL OVAL DM381 Contemporary dining table with square legs