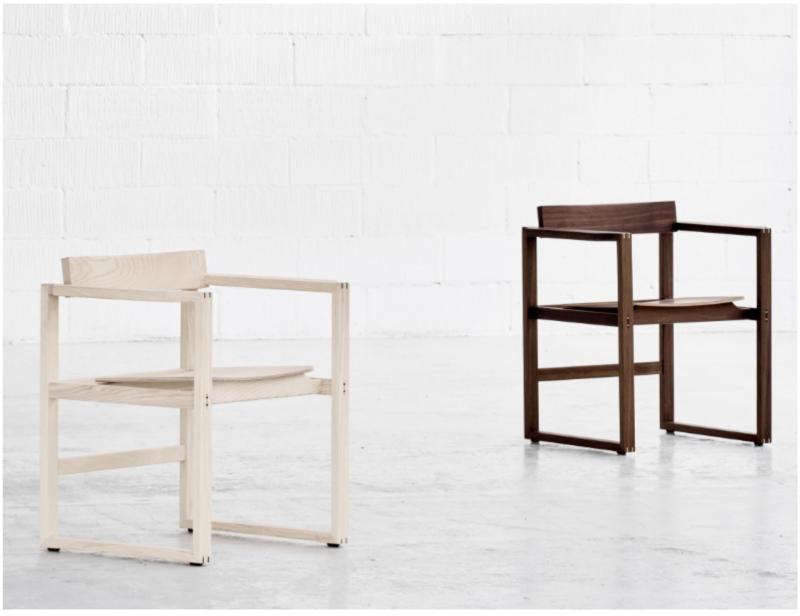

# FRAME CHAIR

### by Tim Duus Jacobsen | No: DM102

FRAME CHAIR a simple expression, yet full of beautiful details.