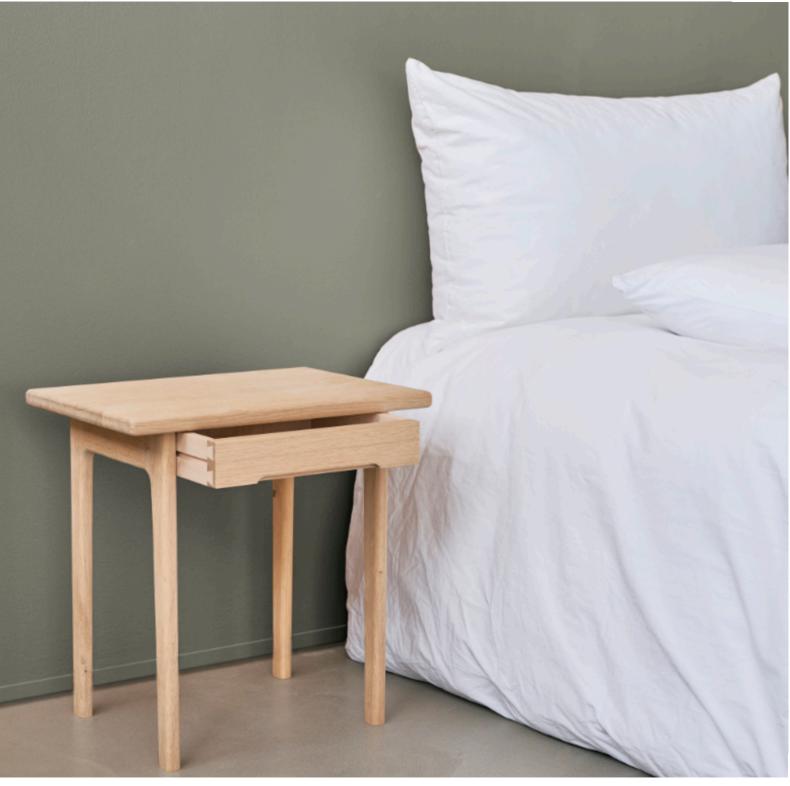

# METHA

by Tim Duus Jacobsen | No: DM710

METHA bedside table – option with shelve underneath.

METHA bedside table with a practical drawer.