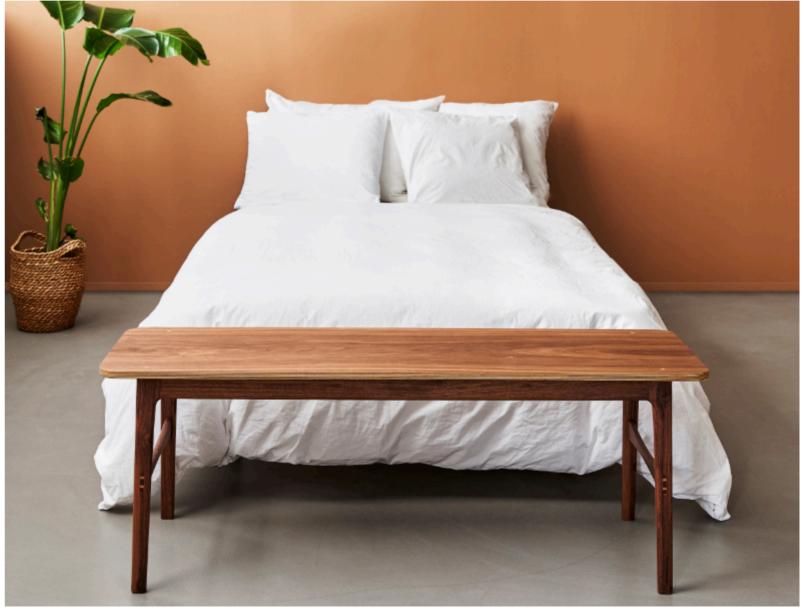

## MEADOW

### by Tim Duus Jacobsen | No: DM210

MEADOW bench available in many sizes.