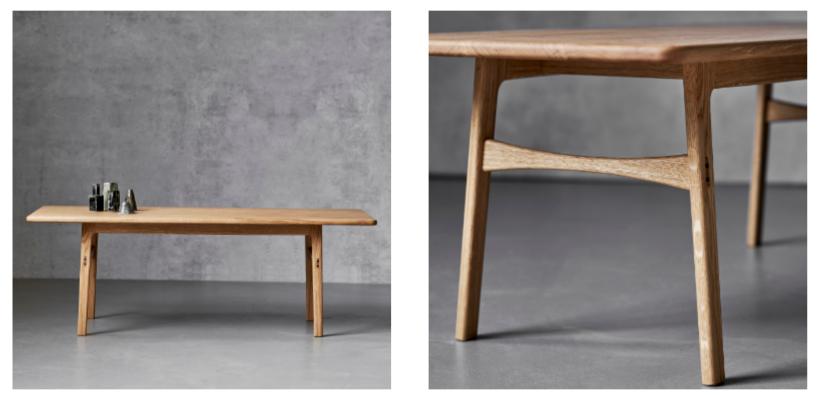

# NORÈLL OVAL

by Tim Duus Jacobsen | No: DM381 | No: DM382

NORÈLL OVAL DM382 classic dining table with round legs.

NORÈLL OVAL DM381 Contemporary dining table with square legs